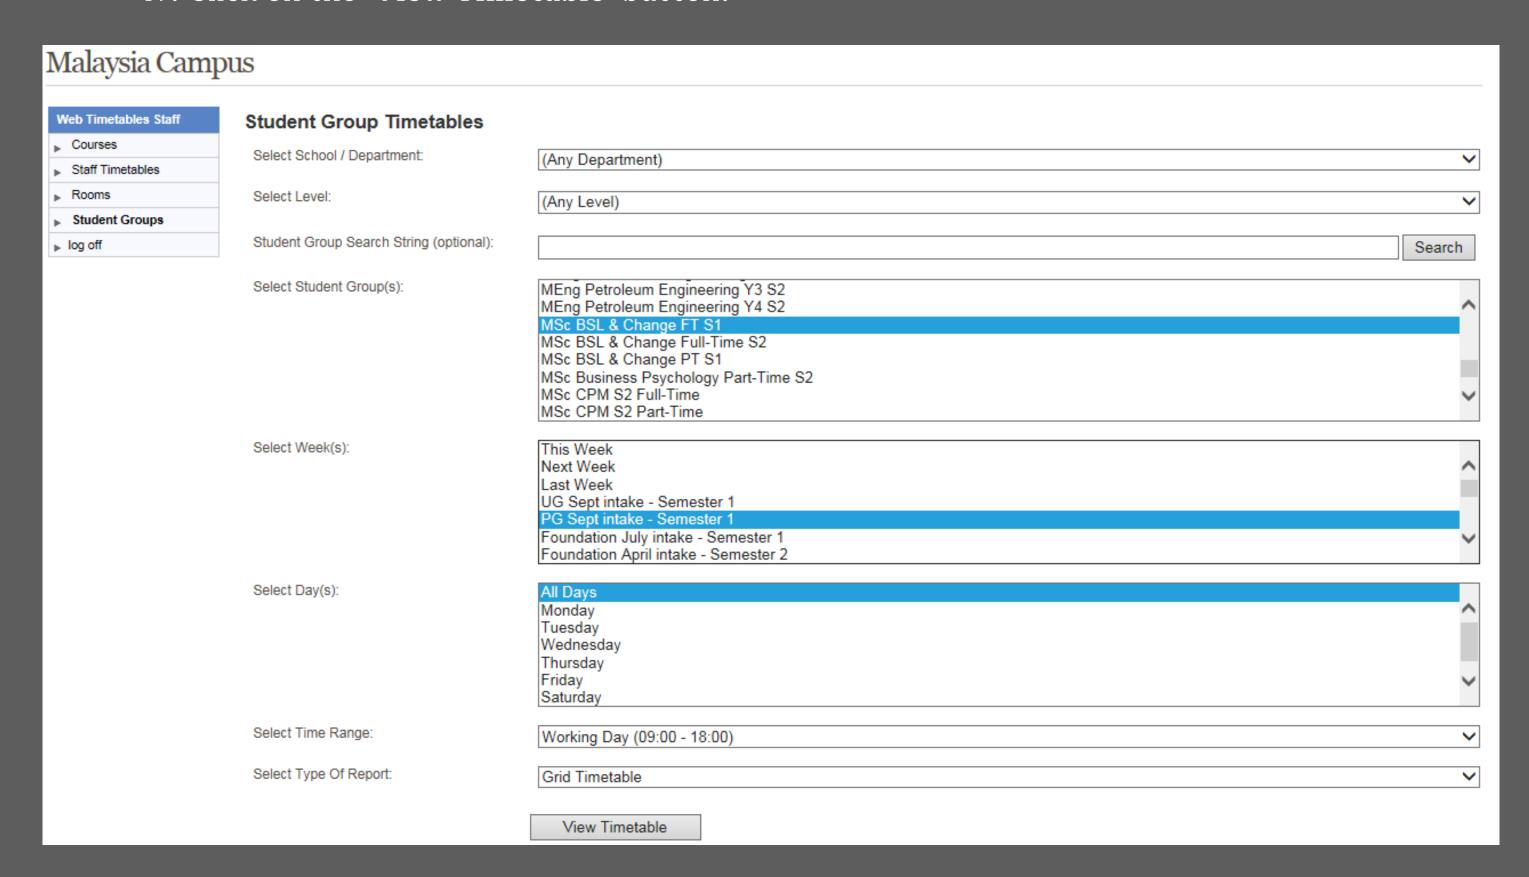

## Step 4: Retrieving the timetable

i. Select 'Student Groups'.

- ii. Select your **programme** in the Student Group box.
- iii. Select Week/Semester and All days.
- iv. Click on the 'View Timetable' button.