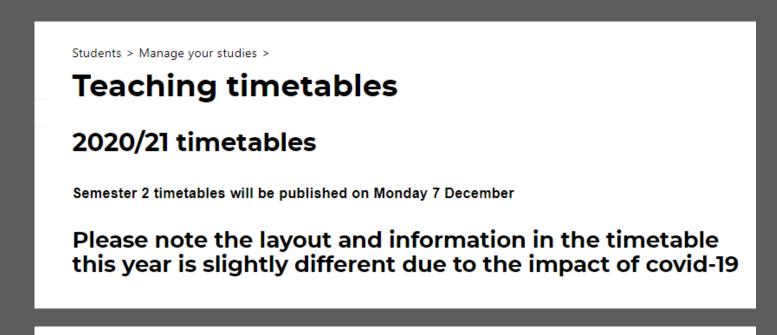

#### Malaysia Campus Holidays

Please read the timetable together with the Malaysia Campus Holidays information.

This information is also available at the main page of the web timetable. Please refer to the diagram below: