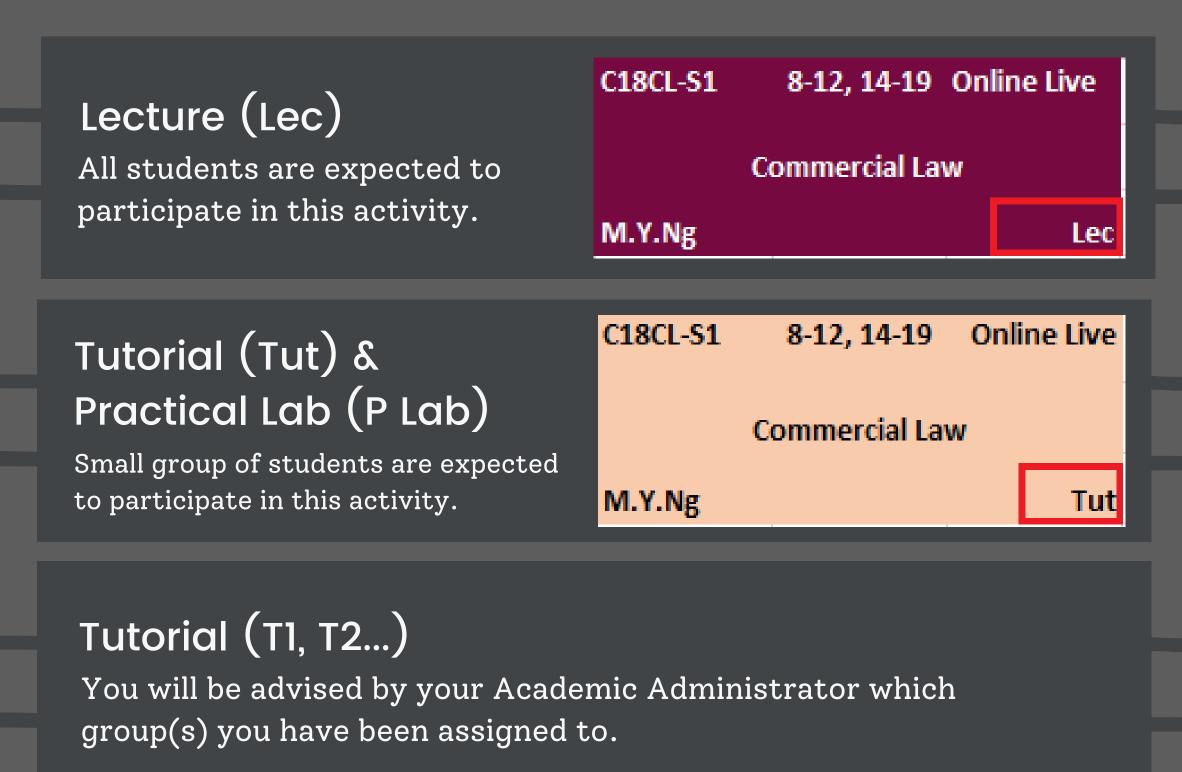

#### **Course Details**

Each cell within the timetable contains the following information:

## **Activity type**

Your activity type, ie, Lecture & Tutorial/Lab: