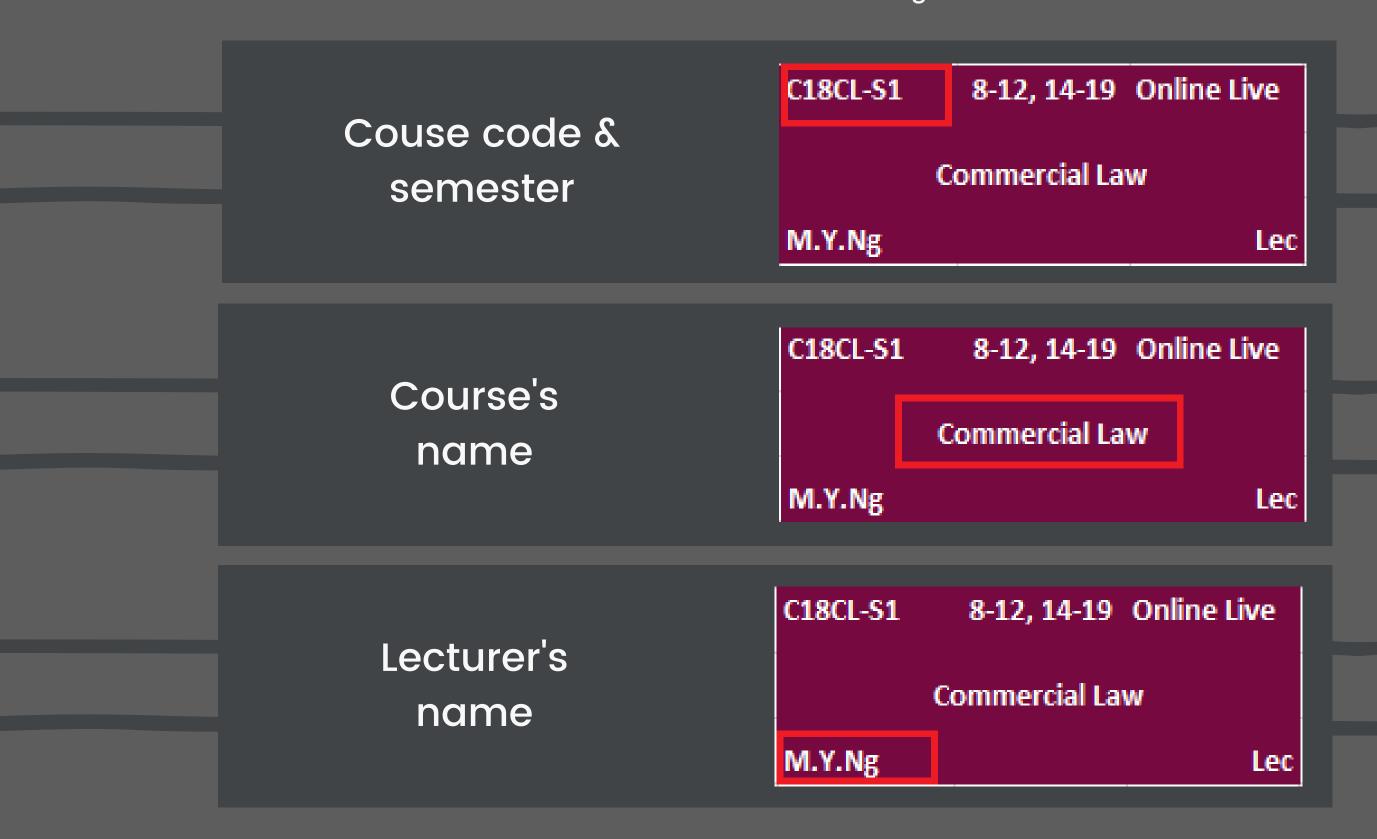

#### **Course Details**

Each cell within the timetable contains the following information:

## **Activity type**

Your activity type, ie, Lecture & Tutorial/Lab:

## Delivery mode & location

This refers to the mode of delivery of your learning activities; either face-to-face on campus or online session.