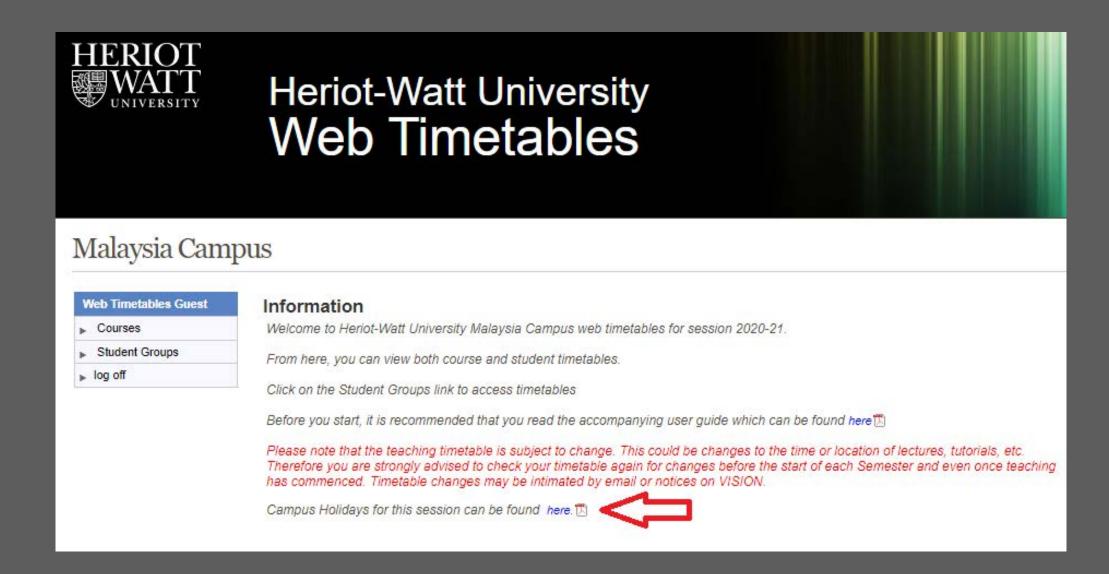

#### Malaysia Campus Holidays

Please read the timetable together with the Malaysia Campus Holidays information.

This information is also available at the main page of the web timetable. Please refer to the diagram below: