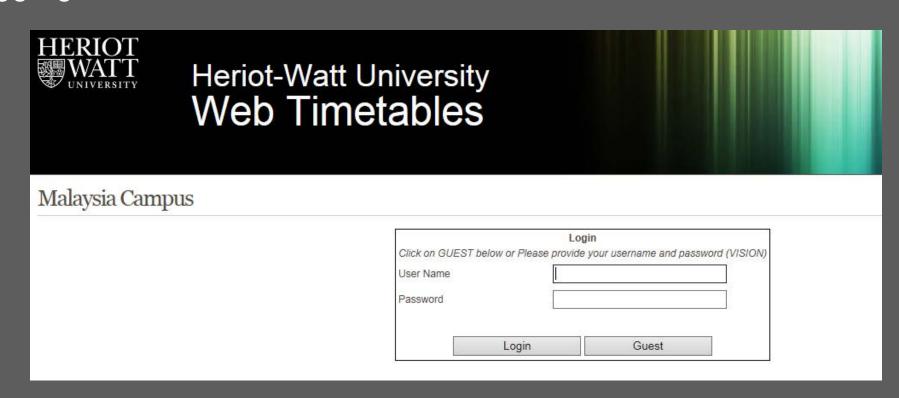

## Step 3: Log in

Fill in your **username** [same as PC login, eg: ab1234] or click 'Guest' if you have problems logging in.