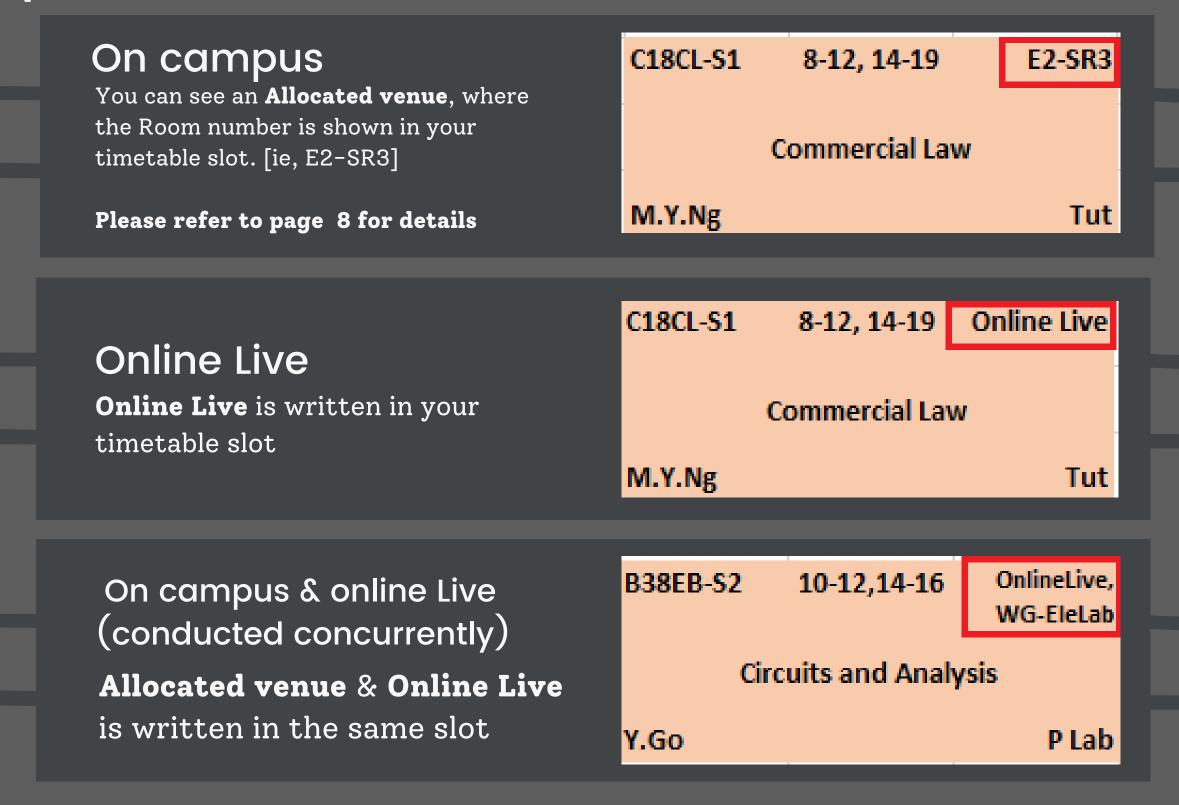

## Delivery mode & location

This refers to the mode of delivery of your learning activities; either face-to-face on campus or online session.

Please refer to page 9 for the details of timetable weeks

B38EB-S2

10-12,14-16

WG-EleLab

Circuits and Analysis

Y.GO

P Lab