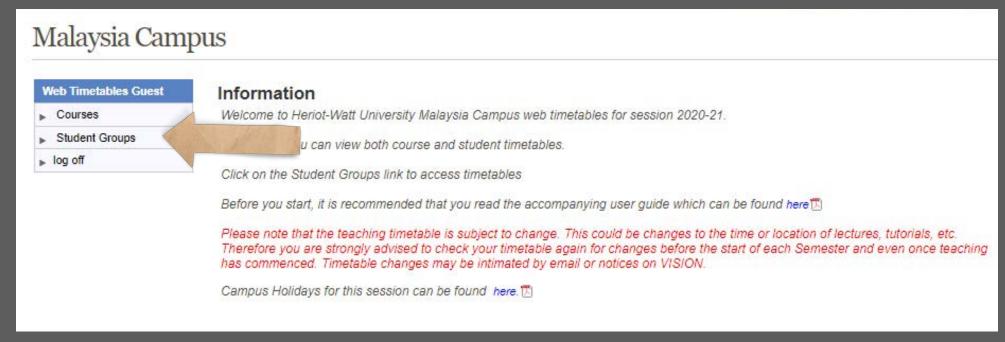

## Step 4: Retrieving the timetable

i. Select 'Student Groups'.

- ii. Select your **programme** in the Student Group box.
- iii. Select Week/Semester and All days.
- iv. Click on the 'View Timetable' button.