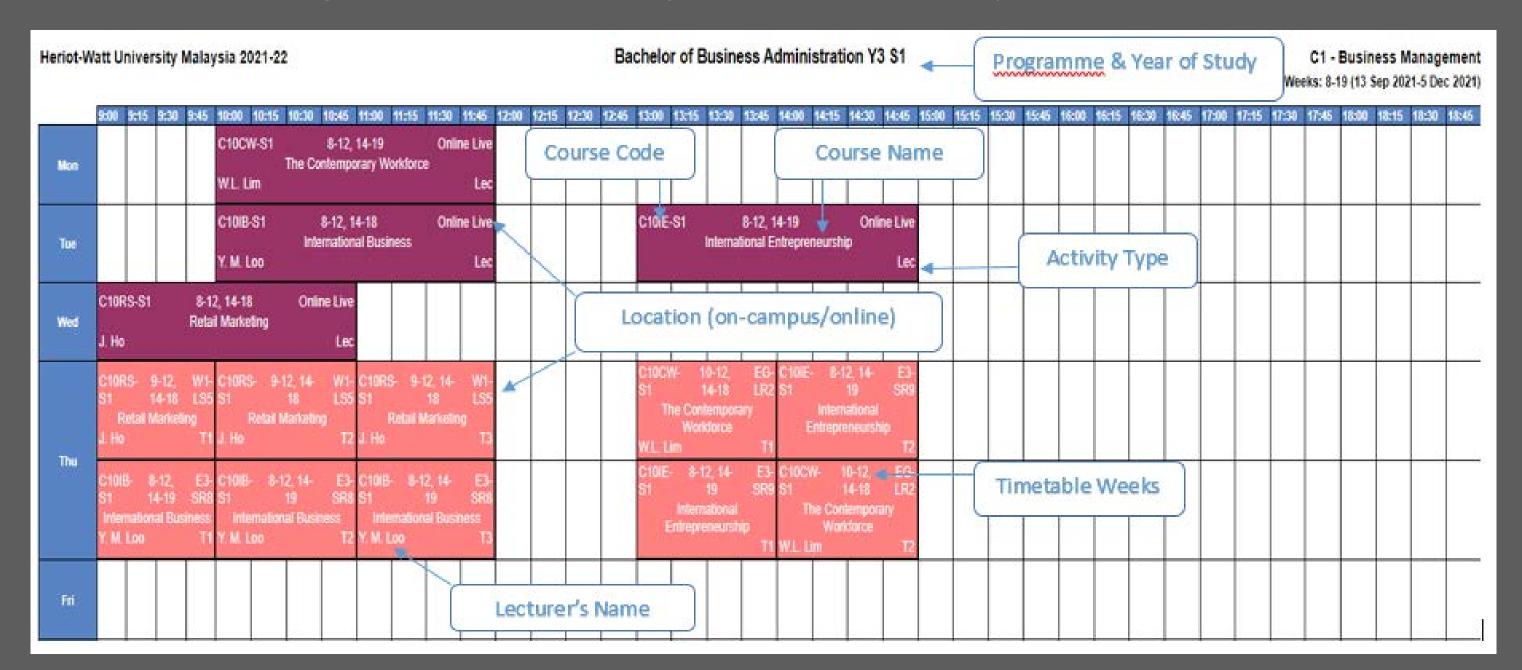

# reading your timetable

Your timetable appears!

The following timetable is used for guideline purposes only.

#### **Course Details**

Each cell within the timetable contains the following information:

## **Activity type**

Your activity type, ie, Lecture & Tutorial/Lab:

## Delivery mode & location

This refers to the mode of delivery of your learning activities; either face-to-face on campus or online session.

#### Timetable weeks

These numbers indicate the weeks in which a session runs.

Some of the activities run only during certain weeks, and not throughout the semester [ie, Tutorials/Workshops/Lab sessions]

Please refer to page 9 for the details of timetable weeks

B38EB-S2

10-12,14-16

WG-EleLab

Circuits and Analysis

Y.GO

P Lab